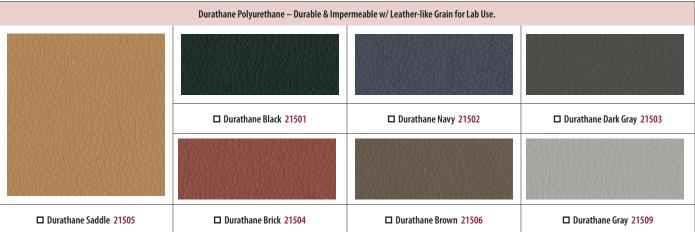

Select as many as you would like and add suffix and price.



☐ SB +\$71.05

Sacral Bolster Inflatable sacral bladder adds up to 2" in profundity.



☐ TH +\$71.05

Air Thorax Inflatable air thoracic bladder adds up to 11/2" depth between scapula.



■ VB +\$49.00

Memory Foam Back 1" memory foam backrest topper. Additional

### Custom fit seat options. Select as many as you would like and add suffix and price.



□ LS +\$53.90

Longer Seat 2" deeper than standard.



□ SH +\$46.55

Shallower Seat Shallower seat than standard. SH10 (1" shallower), SH15 (11/2" shallower), SH20 (2" shallower), SH25 (21/2" shallower).



□ TS +\$88.20

Tailbone Seat Cut-Out Coccyx relief; includes (VS) option.



□ VS +\$39.20

Memory Foam Seat 1" memory foam seat topper.



□ 899 +\$68.60 Footsie® Footrest