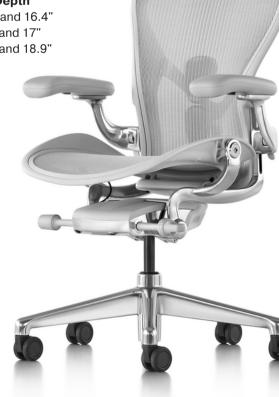

### Seat Height and Depth

Size A: 15.4"-19.6"and 16.4" Size B: 16.5-20.9" and 17" Size C: 17.0-22.3" and 18.9"