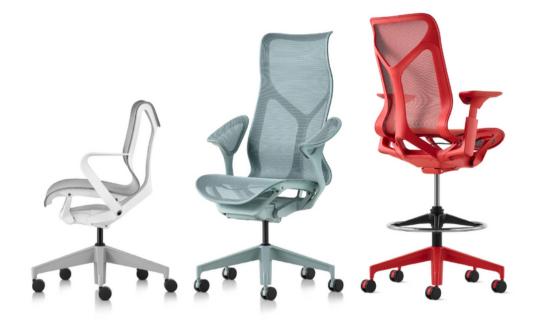

## Herman Miller Cosm Chair

# Features

- The tilt instantly and automatically provides balanced support and movement, depending on your body and posture.
- Breathable and temperature-neutral, the continuous form of this elastomeric suspension eliminates the gap between the seat and back, conforming to each person's body to provide dynamic spinal support.
- The thin but strong frame feels nearly non-existent and offers support while flexing so you can comfortably move your upper body.

# Price: \$769.79 Manufacturer: Herman Miller Distributor: Intereum Seat Height Chairs: 16 2/6" - 20 9/10" Warranty 12-year, 3-shift