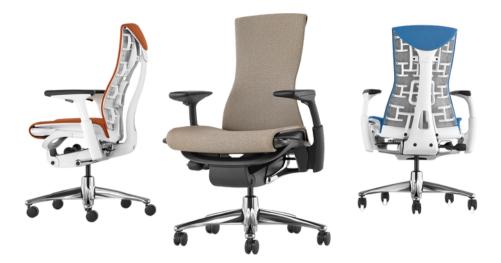

## Herman Miller Embody Chair

### Features

- Embody's tilt provides natural, balanced motion through a range of posture changes. Its additional "kicker" feature provides an extended recline for stretching.
- PostureFit supports your spine at its lowest point, the sacrum, and reinforces your pelvis, preventing slouching and fatigue while you sit.
- A highly engineered matrix of pixels provides targeted pressure distribution throughout the seat and back (for optimal weight distribution, blood flow, and thermal comfort).
- Turnable central spine and flexible ribs align the chair's backrest with your back's natural curve to uniquely support each region of your spine.
- The narrow design at the top of the chair encourages torso movement and allows for arms to swing freely, increasing airflow into the lungs.