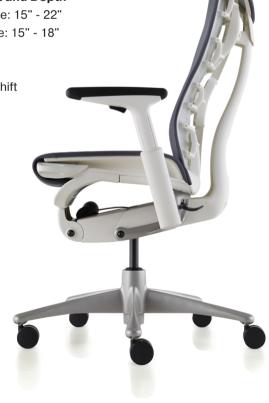

### Seat Height and Depth Height Range: 15" - 22" Depth Range: 15" - 18"

Warranty

12-year, 3-shift