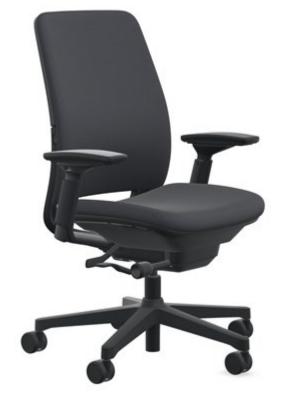

# AMIA CHAIR

## DESCRIPTION

Ergonomic task chair with optional height/width/pivot arms, back tension adjustment with lock, adjustable seat depth, adjustable lumbar support, passive seat edge angle control.