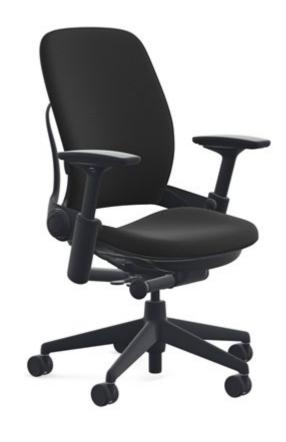

# **LEAP CHAIR**

#### **DESCRIPTION**

Ergonomic task chair with optional height/width/pivot arms, independent upper and lower back tension adjustment with lock, adjustable seat depth, adjustable lumbar support, passive seat edge angle control.