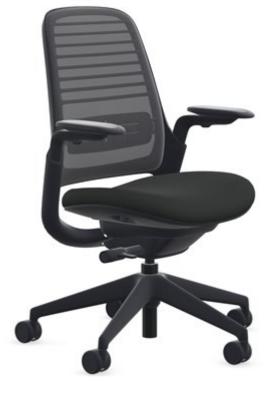

## DESCRIPTION

Ergonomic task chair with pneumatic height. Optional height/width/pivot arms, adjustable seat depth, adjustable lumbar support, passive seat edge angle control.